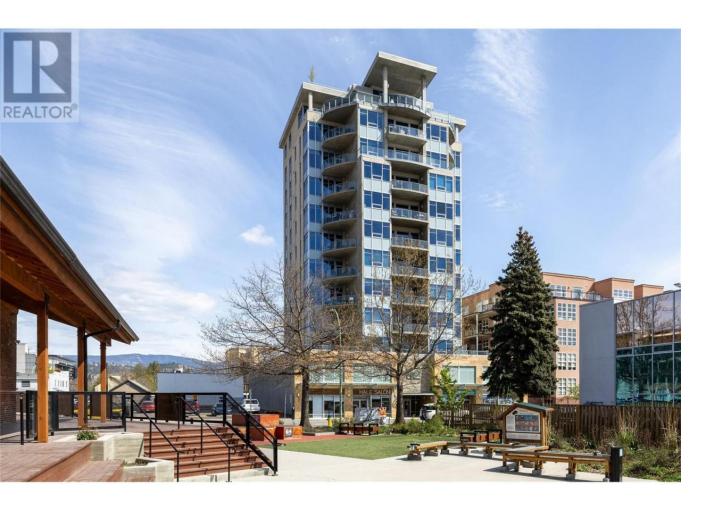

## 1329 Ellis Street 1005 Kelowna British Columbia

\$6/0,000

Welcome to The Lofts Downtown. This 1-bedroom plus den corner unit is a rare find sub penthouse unit in the cultural district, offering unparalleled views of Dilworth Mountain, Knox Mountain, and even Okanagan Lake. Step inside to discover an expansive living space with 10-foot ceilings and custom plank hardwood floors, creating an airy and luxurious ambiance that is far beyond the size of new units being built. The Northeast exposure floods the unit with natural light, highlighting the panoramic a view, that will never cease to amaze. In addition to its stylish appeal, this concrete building provides peace of mind with secured entry and underground parking and storage locker. Enjoy the added benefit of an exercise room, perfect for maintaining an active lifestyle without leaving home. Cyclists will appreciate the dedicated bicycle storage room. Whether you're hosting friends or enjoying a quiet evening in, this unit offers the perfect blend of comfort, style, and functionality. (id:6769)