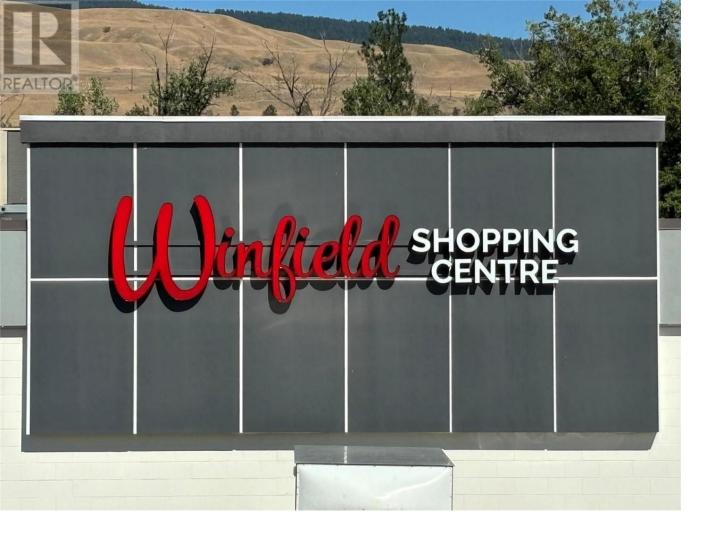

## 10051 97 Highway Winfield now Lake Country British Columbia

\$30

The old bakery building at Winfield Shopping Center is being rebuilt and NAI Commercial Okanagan is pleased to present the opportunity to lease the newly renovated space(s). Here's a great opportunity to move your business into a centrally located, grocery anchored, neighborhood shopping center in the rapidly growing area of Lake Country with a tenant mix that includes IGA, CIBC, BC Liquor, Lordco, Domino's and various other restaurants and professional tenants. Flexible C-1 zoning offers many primary uses. Landlord will be offering a cold shell space and is open to TI's & demising options. The picture of the bakery building is an old photo prior to the building burning down. The building has 2080 SF on the main + an add. 2080 SF basement w/ 9ft ceiling (total: 4,160 SF) (id:6769)