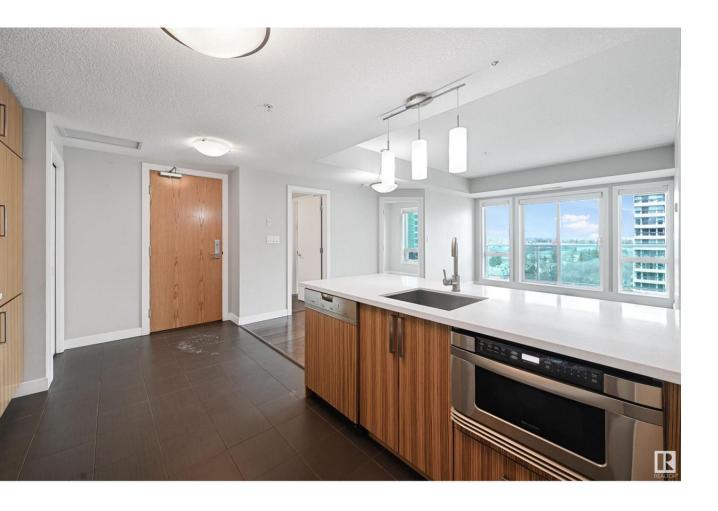

## Edmonton Alberta

\$288,800

Welcome to the SERENITY. This bright 2 bedroom 2 bathroom home allows tons of natural light with floor to ceiling windows. High quality finishes throughout with quartz countertops & engineered hardwood flooring. This open concept living & dining area make this a great home to entertain & the chefs kitchen has an abundance of counter space, double SS sink, upgraded microwave hood fan, dishwasher, tile backsplash & newer stainless steel appliances. The primary bedroom has a 3 piece ensuite with a walk-in shower. The second bedroom has a walk through closet to the 4 piece bathroom. Other features include insuite laundry, A/C & gas BBQ outlet on deck & heated titled underground parking #125. Condo fees include all utilities, building maintenance, exterior insurance & professional management. Amazing location on Jasper Avenue close to restaurants, public transit, the Promenade & quick access to the river valley trails, Brewery District, Ice District & U of A. Move in ready! (id:6769)