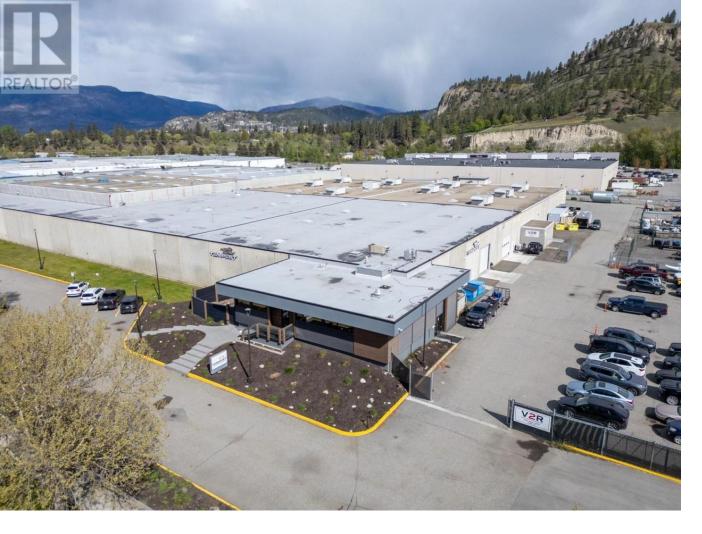

## 2092 Enterprise Way 100A Kelowna British Columbia

\$16

Centrally located in Kelowna's bustling industrial hub, 100 - 2092 Enterprise Way offers versatile warehouse space tailored to meet the diverse needs of businesses. Boasting a prime location with seamless access to Highway 97 and a host of modern amenities, this property presents an exceptional opportunity for businesses seeking strategic positioning and functional facilities. With flexible sub-leasing options ranging from 4,800 SF to 12,800SF of leasable warehouse area, complemented by convenient amenities such as reserved on-site parking and security-controlled fenced yard space, tenants enjoy unparalleled convenience and security. Immediate occupancy and a sub-lease term extending up to October 31st, 2029, ensure long-term stability and flexibility, making this property an ideal choice for businesses looking to thrive in Kelowna's dynamic industrial landscape. (id:6769)