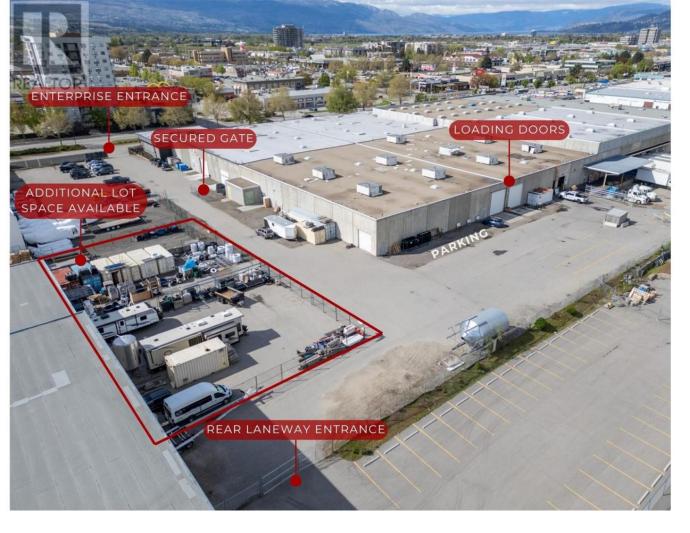

## 2092 Enterprise Way 100C Kelowna British Columbia

\$16

Centrally located in Kelowna's bustling industrial hub, 100 - 2092 Enterprise Way offers versatile warehouse space tailored to meet the diverse needs of businesses. Boasting a prime location with seamless access to Highway 97 and a host of modern amenities, this property presents an exceptional opportunity for businesses seeking strategic positioning and functional facilities. With flexible sub-leasing options ranging from 4,800 SF to 12,800 SF of leasable warehouse area, complemented by convenient amenities such as reserved on-site parking and security-controlled fenced yard space, tenants enjoy unparalleled convenience and security. Immediate occupancy and a sub-lease term extending up to October 31st, 2029, ensure long-term stability and flexibility, making this property an ideal choice for businesses looking to thrive in Kelowna's dynamic industrial landscape. (id:6769)