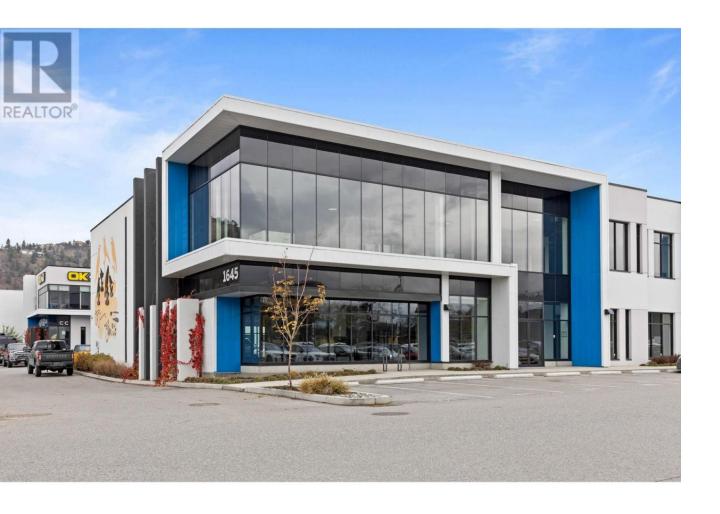

## 1645 Dilworth Drive 101-103 Kelowna British Columbia

\$5,325,000

For the first time to market since completion of IntraUrban Enterprise, units 101 to 103 offer a 95% complete office showroom with warehouse. The showcase corner unit with frontage to Dilworth Drive and Enterprise Way combined provides 11,661 square feet of modern designed space. This unit was being built for a home goods design, showroom and warehouse sales business who no longer needs the excess space for their business. (id:6769)