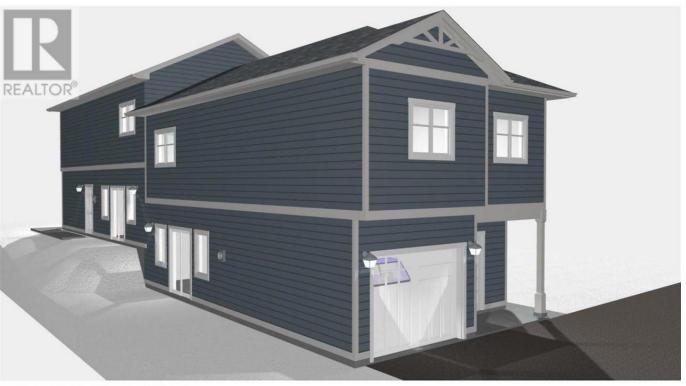

## 11612 Victoria Road 101 Summerland British Columbia

\$649,000

Brand new half duplex near Elementary & High Schools in Summerland! Two storey, 1,324sqft, 3 bed, 3 bath home. Best part is no strata fees and no restrictions! Main floor with open concept living room to kitchen with upgraded s/s appliance package and a 2pc bath. Upstairs you will find your primary bedroom with large walkin closer and 4pc ensuite, 2 bedrooms, another 4pc bath & full laundry room! Private fenced yard with patio, single car garage with additional parking stall. Near Dale Meadows sports fields, close to Giants Head Mountain Park, and a short distance to all downtown Summerland has to offer! Take comfort in with the protection of the 2/5/10 new home warranty. Seller will look to take property in trade as part payment. Contact the listing agent to learn more! (id:6769)