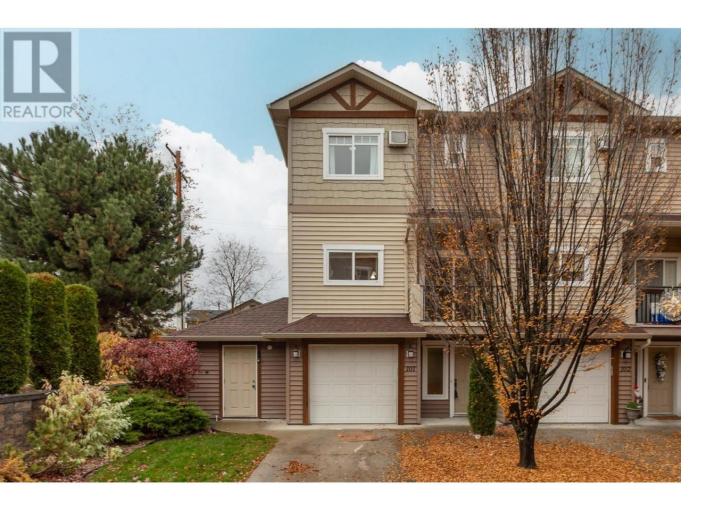

## 150 Mallach Road 101 Kelowna British Columbia

\$567,000

Welcome to the Mallach Townhomes. Great Price, Great Location and ready for quick possession. This squeaky clean 3 bedroom, 2.5 bathroom END UNIT townhome is spread over a large 1541 SQ/FT and is located in the prime spot in the complex. Located at the end of the road, far away from any traffic noise you will love it here. As you drive up, you will first notice the large driveway long enough for a full size truck. As you walk in, you are greeted with a large foyer, bedroom and entrance into the garage. The main level is wide open featuring an island kitchen, SS appliances, large entertaining space, 1/2 bath and 2 decks. On the top level, you will find another bedroom, bathroom, laundry and the primary bedroom with a 4 piece ensuite and walk in closet. Hurry and Call your Realtor now! (id:6769)