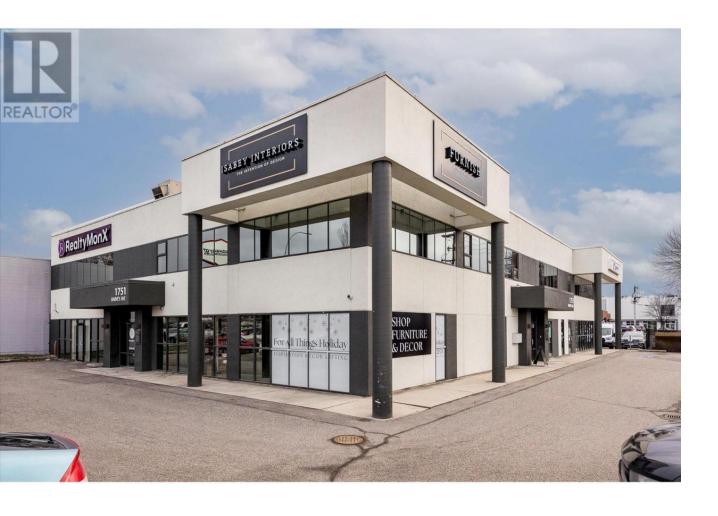

## 1751 Harvey Avenue 101 Kelowna British Columbia

\$29

858 Sq. Ft. mixed-use (Office/ retail) space and 180 Sq. Ft. common area with kitchen and two shared bathroom is available in the Landmark district area and comes with 2 parking slots. The building is occupied by professional tenants in a very high-traffic area and exposure. Central location with easy access to Highway 97 and Springfield Rd. Available immediately. (id:6769)