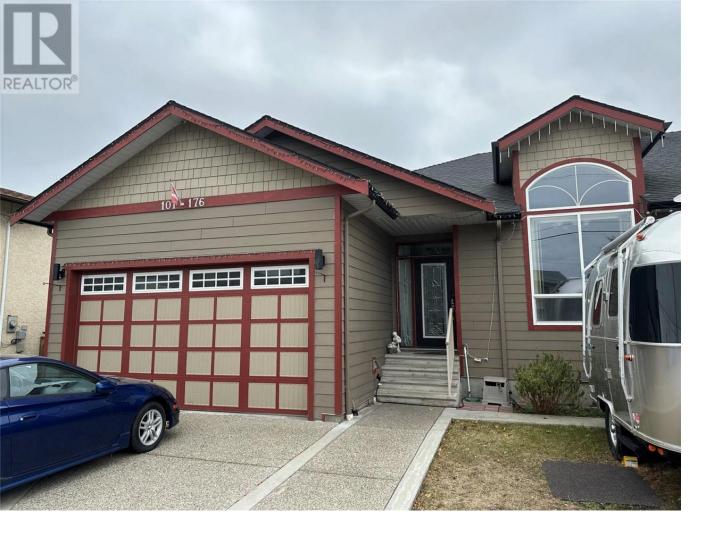

## 176 Phoenix Avenue 101 Penticton British Columbia

\$849,900

ATTENTION all buyers seeking a home that checks off all the boxes! Welcome to 101-176 Phoenix Ave, a thoughtfully designed property that is centrally located, close to Penticton Regional Hospital, shopping, downtown, and local restaurants & bars. The main level features a spacious living room, perfect for hosting family and friends, and a luxurious kitchen with an oversized island and high-end finishes. There are also 3 spacious bedrooms and 2 full bathrooms. With 2 skylights and large windows, the home is filled with natural light throughout. The master bedroom includes a walk-in closet, a 4-piece ensuite, and direct access to the balcony, giving you a private retreat right off your bedroom. The large garage offers space for 2 vehicles, providing peace of mind and security, or you can use it as your own workshop. The lower level includes a recreation room ideal for children to play, plenty of storage, and a spacious 2-bedroom, 1-bathroom suite with separate laundry and exterior access. The backyard, an area you can customize to suit your needs comes with an existing garden space and a balcony perfect for enjoying your BBQ creations. No strata fees! This turnkey property offers endless possibilities—DO NOT miss out! (id:6769)