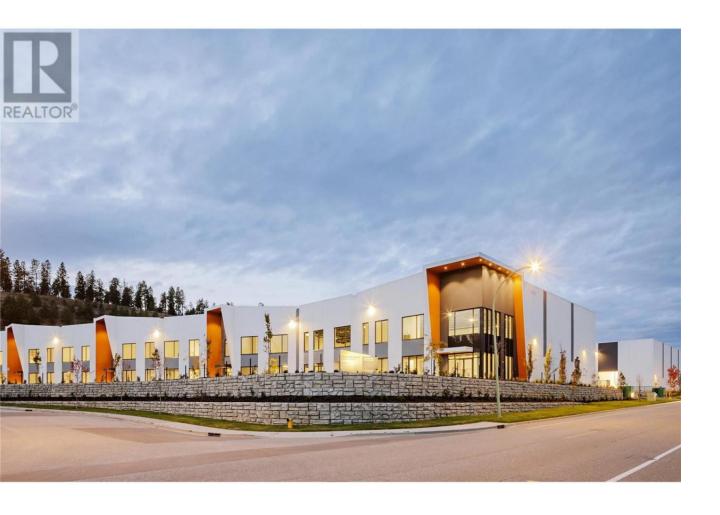

## 3440 Circuit Road 101 Kelowna British Columbia

\$2,742,480

Welcome to Stratosphere — the next generation of industrial real estate in the Okanagan Valley offering a rare opportunity to own industrial space developed by Beedie. Stratosphere offers flexible ownership opportunities with transaction structures tailored to meet your needs. Developed by Western Canada's largest industrial developer, Stratosphere marks Kelowna's first large format premium industrial strata development with grade and dock loading, consisting of 13 thoughtfully crafted units across two buildings. Industrial units range in size from 7,618 to 17,273 SF, with a combined square footage to accommodate up to 74,942 SF. Each state-of-the-art unit is equipped with best-in-class specifications designed to maximize warehouse efficiencies and business operations. (id:6769)