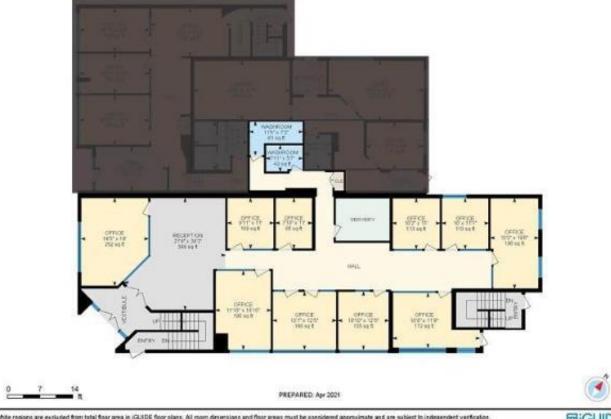

# 498 ELLIS STREET 101 Penticton BC

2967 sqft. \$11.00/sqft. Looking for a 5 year lease with renewable terms, landlord is negotiable. Large lease space available, and can be broken up into a number of smaller sizes depending on the needs of the tenant. Two floors with numerous private and shared offices, boardrooms, kitchen and reception area ranging up to 8500 sq ft. Call for a package and additional details.