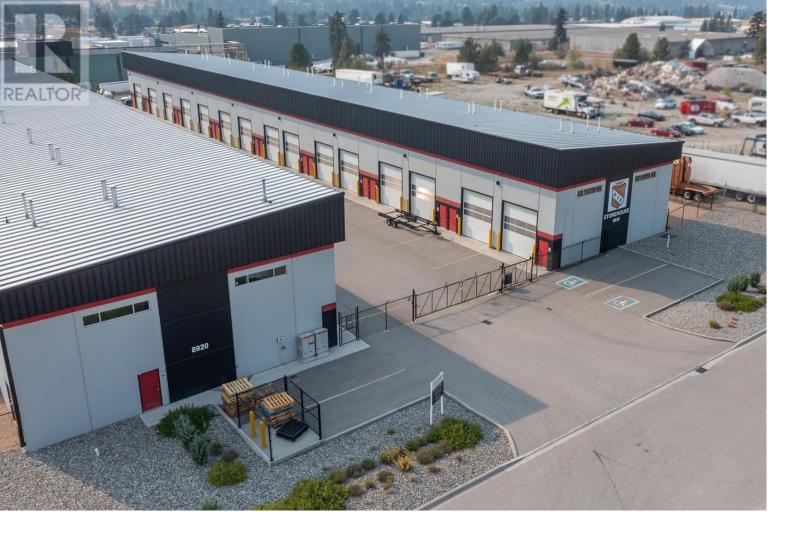

## 8930 Grigg Road 101 Lake Country British Columbia

\$499,900

Fantastic opportunity to own an I3 zoned industrial bay at a premium gated commercial strata complex located at ""Storehouse"". 966 sq ft corner unit is located closest to the entrance and features 22' ceilings (option for a mezzanine), 12' X 14' overhead door, 200 amp 3 phase power, plus washroom. Plenty of existing racking that could purchased with the sale. Unit comes with 1 reserved parking stall and one loading bay. Premium complex and located in a prime industrial hub in Kelowna; convenient access from Lake Country or Kelowna. Would work incredibly well for business use or personal storage space! (id:6769)