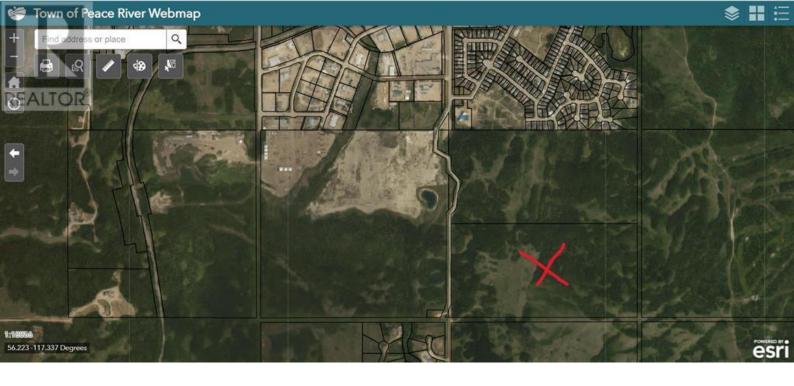

## 10101 68 Street Peace River Alberta

\$800.000

Here is 79.11 acres of future residential development land located within the town limits of Peace River.

Located close to Saddleback Ridge, this is the logical future development location for Peace River. Close to all of the West Hill amenities, restaurants and retail development, you know this land will have a high degree of desirability based on location alone. Buy this land in anticipation of great things in the future for Peace River. (id:6769)