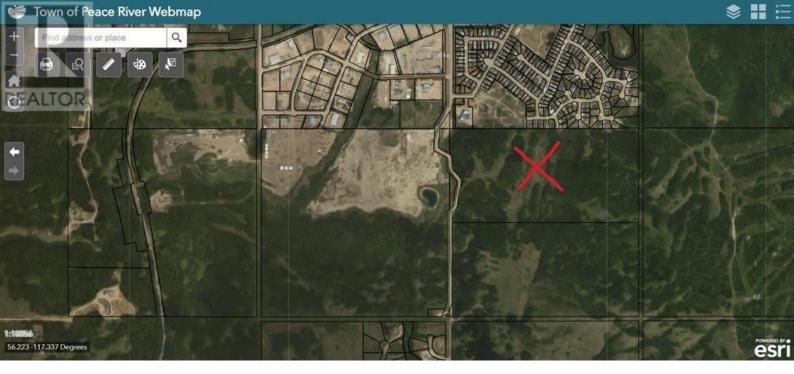

## 10101 68 Street Peace River Alberta \$1,200,000

Located directly adjacent to Saddleback Ridge, this 78.72 acre parcel of land is destined to become part of any future development in the Town of Peace River. Develop this into a new residential subdivision but take advantage of the close proximity to all of the retail locations already located on the West Hill. Future commercial development is also likely to continue on the West Hill making this a great parcel of land to buy and develop. Call today to find out more. (id:6769)