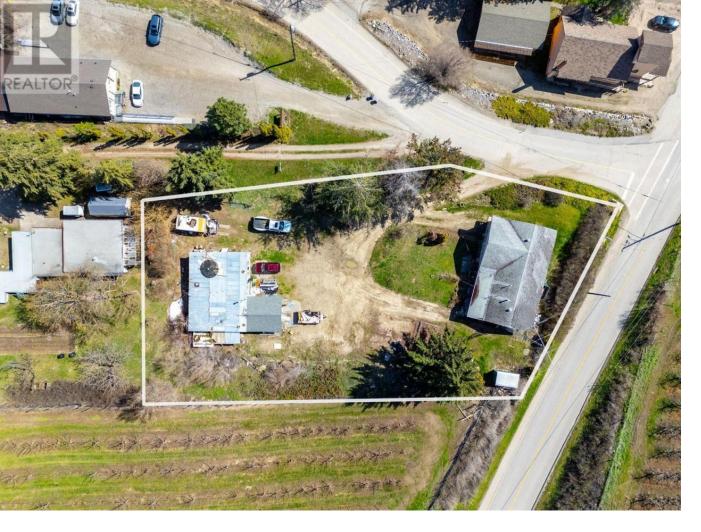

## 10114 Newene Road Lake Country British Columbia

Huge .6 acre development property with views newly zoned RM5 medium density with future business/apartment possibilities. Sewer connection is approximately 500 feet away at the highway. This location is one block from the hub of it all in Lake Country with its restaurants and shopping, and is surrounded by gorgeous orchards. In town development properties of this size do not come along often. This awesome location is 2 km from the South Shore of Wood Lake and about 10 minutes from the UBCO campus. Please contact us or your favorite realtor for further details. Home and shop to be sold in as is where is condition. Habitable, but the value is in the potential. (id:6769)