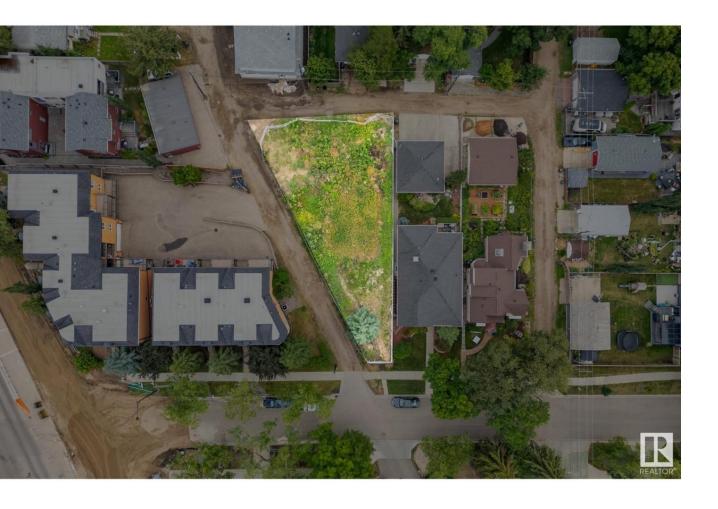

## Edmonton Alberta

\$427,995

Redevelopment opportunity in the heart of Edmonton! This expansive corner pie-shaped lot, covering 669 square meters, is ideal for various development possibilities. Located in Grovenor, near Stony Plain Road, you're just minutes from downtown and the west end. A quick drive south on 142 or 149 Street takes you to Whitemud Drive, providing easy access to the south side and other parts of the city. This prime location offers proximity to great cafes, restaurants, walking trails, and green spaces. Opportunities like this are rare. The RF1 zoning allows for duplex housing and other potential uses. Build your custom dream home here and take advantage of this unique opportunity. (id:6769)