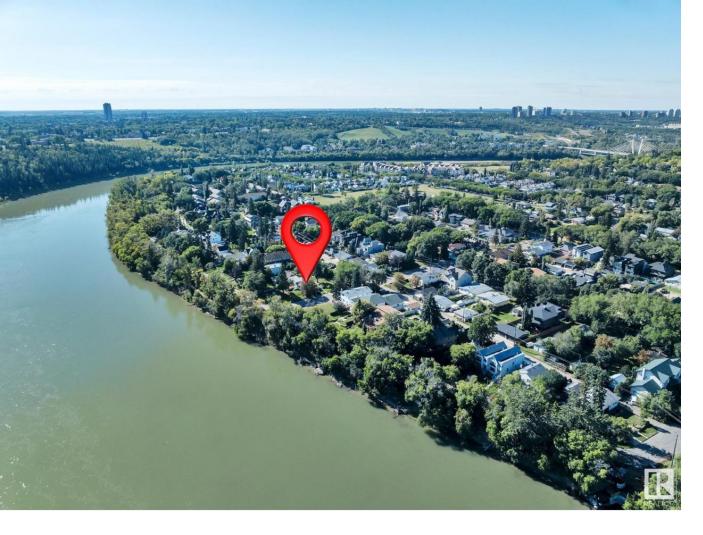

## Edmonton Alberta

\$779,900

HUGE CORNER LOT NEXT TO THE RIVER! UNBEATABLE LOCATION! IDEAL FOR FUTURE DEVELOPMENT! Searching for the ideal lot close to downtown in desirable Riverdale? This 10,354 sq ft lot (approx 50' x 205') with an existing bungalow in place is the perfect location for multifamily development or build your dream home! Located only steps to river valley trails & downtown, this is a rare opportunity for investors seeking a one of a kind property. The property has newer shingles, furnace, HWT; liveable until you decide on your infill aspirations. Quiet & serene, yet close to the action. Don't miss it! (id:6769)