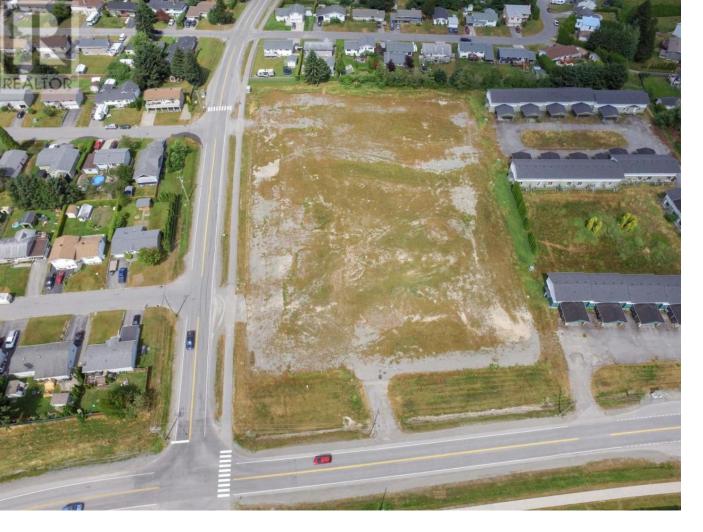

## 1050 NALABILA Boulevard 1015 Kitimat British Columbia

\$2,999,000

This 3.675-acre, multi-family zoned property is one of a very few currently zoned properties available in Kitimat. Centrally located with access directly on to main roads Alexander and Nalabila, this property has a prime location surrounded by residential development. Fully cleared and leveled with utilities at lot line, this property is ready for your development opportunities to be presented to the city for approval! This is definitely a gem of a property looking for your ideas, with high housing demand Kitimat has low unemployment and high wages to support strong demand for new housing. (id:6769)