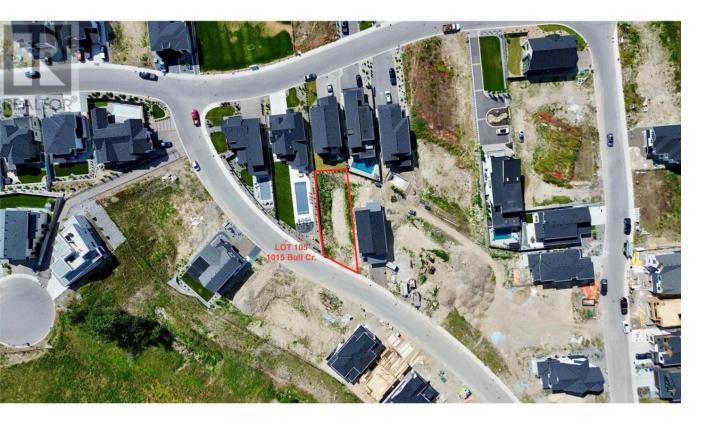

## 1015 Bull Crescent Kelowna British Columbia

\$429 900

This is a truly fantastic lot that's ready to be built on. lot 105. The .11 acre lot measuring 49ft by 124ft is ready for one of our preferred builders or bring the builder of your choice to create your "there's nothing like new" dream home! In fact, Impact Builder's has a home pre-designed for this lot. The Orchard neighbourhood goes above and beyond for its homeowners with parks, and pedestrian trails to existing neighbourhoods and recreational facilities. Formerly an apple orchard, the site is nestled amid Kelowna's spectacular scenery with easy access to Okanagan Lake, beaches, wineries, the best multi-sport recreational facility in the city, schools, shopping, golf, tennis, Mission Creek Greenway trails, and more. With so much so close to home, expect to park your car and walk or cycle to almost anything. (id:6769)