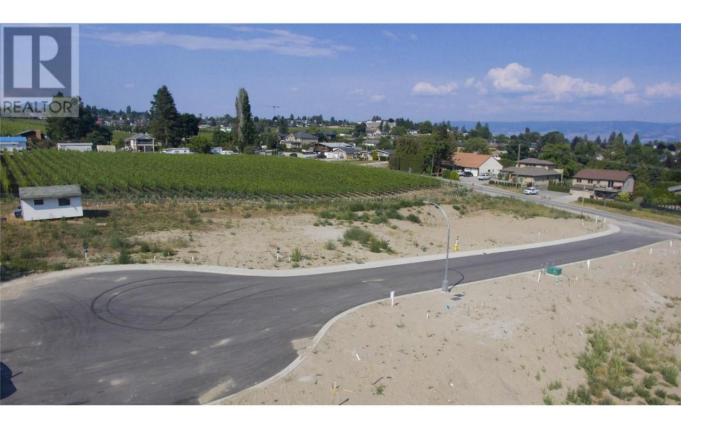

## 1018 Kitson Court West Kelowna British Columbia

\$369,900

Amazing R1 zone lots for S x S duplexes with secondary suites with site coverage allowance of up to 50% and building up to 3 stories. Incredible opportunity to construct a S x S duplex or single-family home on these easy buildable lots offering wide frontages. This remarkable subdivision is located in the heart of Lakeview Heights, near many renowned wineries and wine trails. Just a quick 10-min drive from downtown Kelowna and close proximity to the beach, schools and shopping. No restriction on builders, Flexible building guideline and no time restriction allows you to customize and build at your own pace. The seller is open to the idea of extended completion and potentially starting construction prior to closing. Contact LR to further explore and discuss the specifics. The designs provided for lots 8,5,4,3 and 2 have received preliminary approval. Price is plus GST (id:6769)