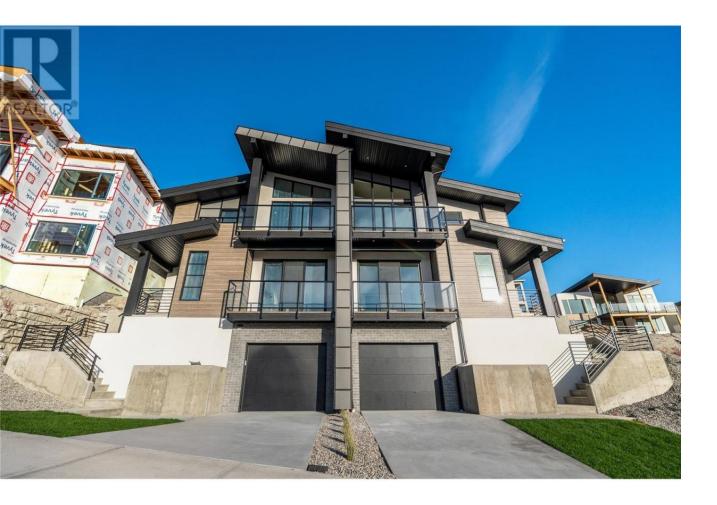

## 1100 Antler Drive 102 Penticton British Columbia

\$1,199,000

NEW CONSTRUCTION - GST INCLUDED IN PURCHASE PRICE! Thoughtfully designed modern duplex with breathtaking views of Skaha Lake and the Okanagan Valley located at The Ridge Penticton. This home boasts 3 storeys' of luxurious living space spanning over 2,000 square feet and has been designed with convenience in mind, featuring an elevator to take you to each level with ease. Enjoy the amazing views from the top floor while having your morning coffee or entertaining guests for dinner. The top floor also has a conveniently located bedroom/den or office space. Bring in groceries with ease from the level laneway access. On the second floor you'll find a spacious laundry room, primary bedroom with 5 piece ensuite with in floor heating and walk in closet. Another spacious bedroom with it's own 4 piece ensuite is also located on this floor. The theatre room on the main floor is perfect for watching sporting events or family movie nights. Featuring quartz countertops, luxury vinyl plank floors, stainless steel appliances, modern lighting packages and 2 car tandem parking in the garage. Enjoy the Okanagan lifestyle with this easy, turnkey living home. (id:6769)