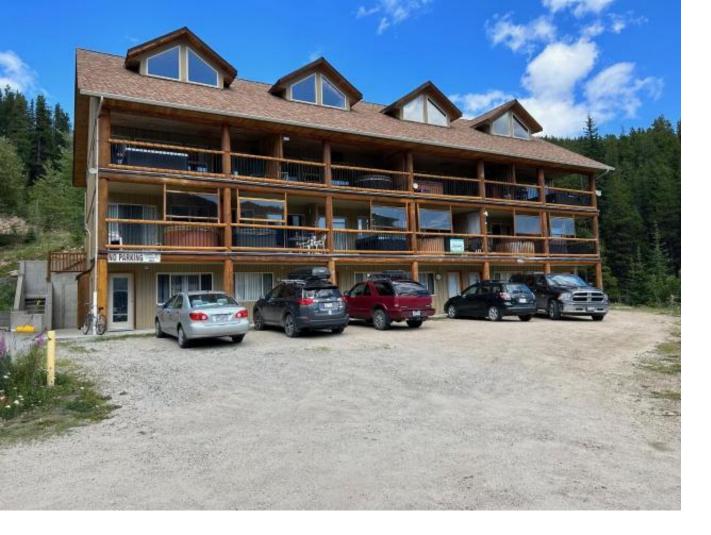

## 161 CLEARVIEW CRES 102 Penticton BC

\$179.000

SKI SEASON is COMING! Fresh on the market, this 343 sq ft fully equipped mountain getaway is turn key and ready for company as soon as you are. At your fingertips is all Apex Mountain Resort has to offer for just a fraction of the cost and hassle of larger, higher maintenance units. Pack up your consumables, grab your gear bags and you have all you need for an epic Ski Mountain adventure! This charming unit is compact and well designed. The Murphy bed packs up effortlessly and allows ample room for you and your family to enjoy quiet evenings in the living room watching the lights twinkle off Okanagan Run after a filling home cooked meal. So much to do! Take that winter walk around the skating loop, snowshoe with your furry companion, Nickel plate cross country skiing! Endless activities for all ages. With its proactive Strata Council, many recent updates to the building and unit, walking distance to the lifts and Village, this is a must see for the Personal use or Investment Buyer.