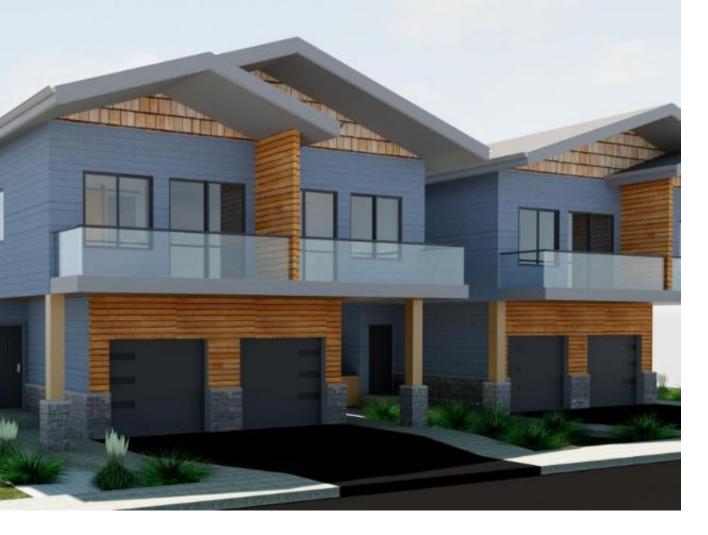

## 238 NELSON AVE 102 Penticton BC

\$774,900

CONTINGENT ON FINAL REGISTRATION. Quality duplexes in a central location with over 1600 Square feet of living space. A single garage opens into a foyer and powder room leading into the open concept main floor dining room, modern gourmet kitchen with stainless steel appliances, and a spacious living room with a cozy gas fireplace. Patio doors lead to a nice sized back yard with concrete patio. Upstairs boasts a spacious primary bedroom with a stunning ensuite and walk in closet. 2 more bedrooms, another full bathroom. laundry area and a bonus bright family room with a street side balcony complete the upstairs living space. GST is applicable. Occupancy for mid December. Please call the listing agent for more information.