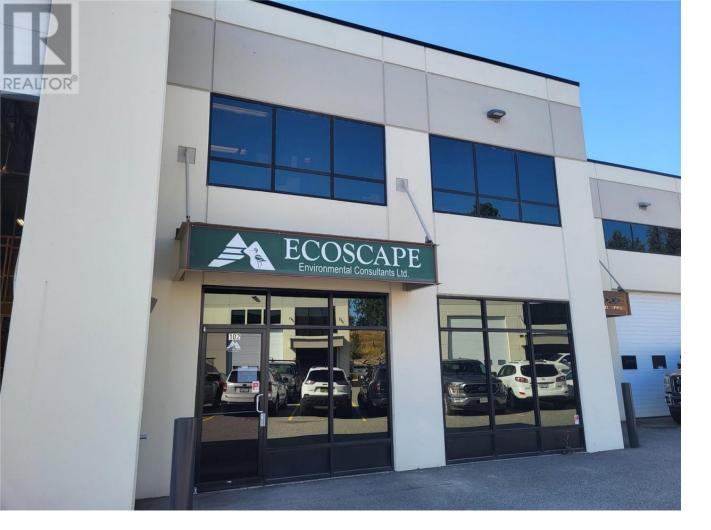

## 450 Neave Court 102 Kelowna British Columbia

Opportunity to lease approximately 3,016 sqft industrial strata unit at 450 Neave Court, just off Hwy 97. Unit 102 is fully built-out with both warehouse and office area between 2 floors. The warehouse consists of a 12 x 12' o/h door, 22' ceiling heights, 200 amp power with an industrial sink and washroom. The office area boasts a reception area, 5 private offices, large board room, open bull pen area, washroom, kitchenette and storage. Onsite parking and rear yard access available. The property is available immediately both for lease and for sale (MLS: \_\_\_\_\_\_). (id:6769)