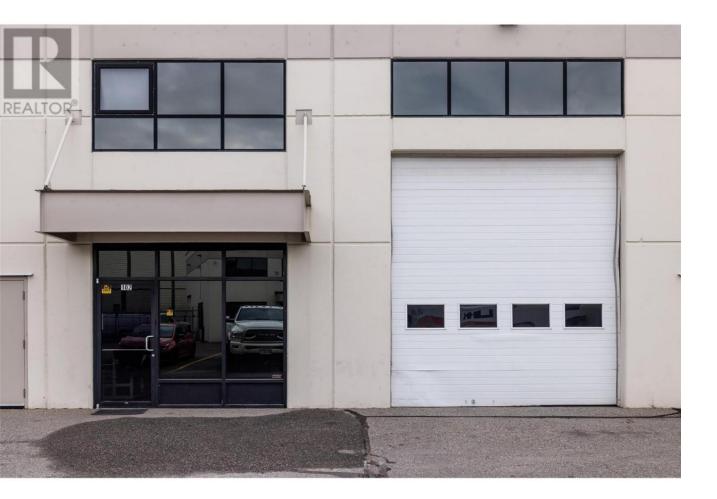

## 460 Neave Court 102 Kelowna British Columbia

\$869,000

Located at the end of Neave Court just off Hwy 97, Zones I2--very flexible uses permitted, includes 5 parking stalls. This 2442 sqft (main floor) custom automotive shop boasts cool accommodation with living quarters up in the 383 sqft Mezzanine complete with kitchenette area and 3pc washroom plus sports/event viewing area below. Air conditioned so cool in the summer. ""Man Cave"" areas easily converted back to office. The concrete floor is epoxy resin coated and features an extra-height overhead door. Price is for the structure only, not the business. (id:6769)