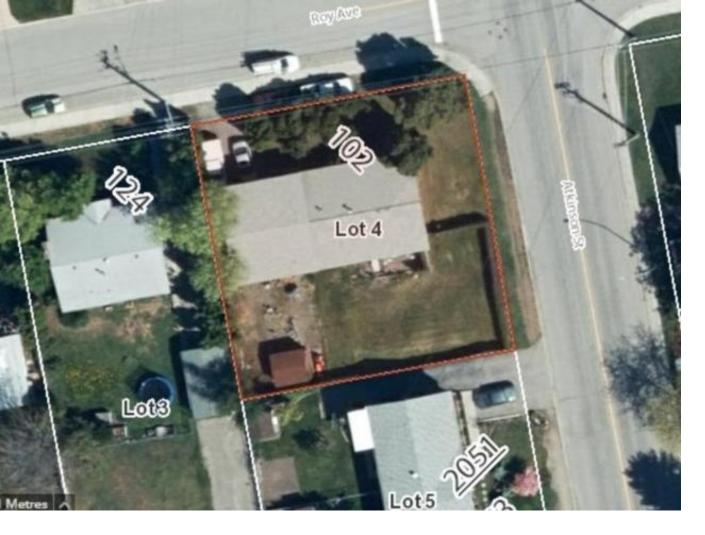

## 102 ROY AVENUE Penticton BC

\$749.000

ATTENTION DEVELOPERS!! This corner lot located at Roy & Atkinson in the center of Penticton is approximately 100 ft x 100ft. The 0.23 acre lot is in a great neighbourhood that is close to Cherry Lane Mall, public transit, Parkway Elementary School with restaurants and recreation just a few blocks away! All services at lot. Great potential to rezone for multi unit purpose. Lot is flat, leveled and vacant. Contact the listing agent to view!