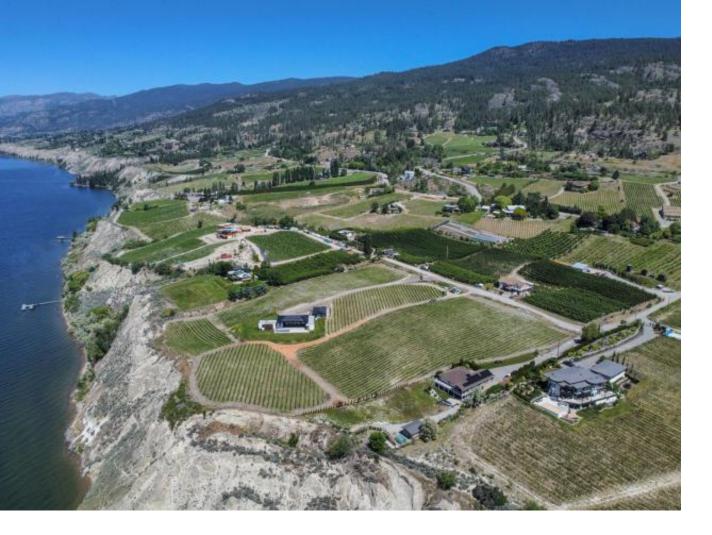

## 1021 FLEET ROAD Penticton BC

\$3,295,000

Lovingly farmed by the same family for nearly 40 years, this incredible lakeview property on the pristine Naramata Bench holds the legacy of the land in its 8.6 acres. Nestled between wineries and orchards, the property features two separate homes on site, making it an ideal option for multi-family living or for those looking to maximize revenue potential. The main 4 bedroom home is immaculate and offers open concept living, built to take in the stunning view of the lake, and has been recently renovated with a new kitchen, bathrooms and flooring. The wrap-around deck provides lovely views of the fruit trees: high density Ambrosia and Gala apples, along with Lapin cherries and two peach varieties. All farm equipment included to create a turn-key operation. The secondary house is the original 3 bedroom home, built in 1983 and meticulously maintained. Truly an opportunity to live off the land! Measurements taken from iGuide. Please contact listing agent for a full information package.