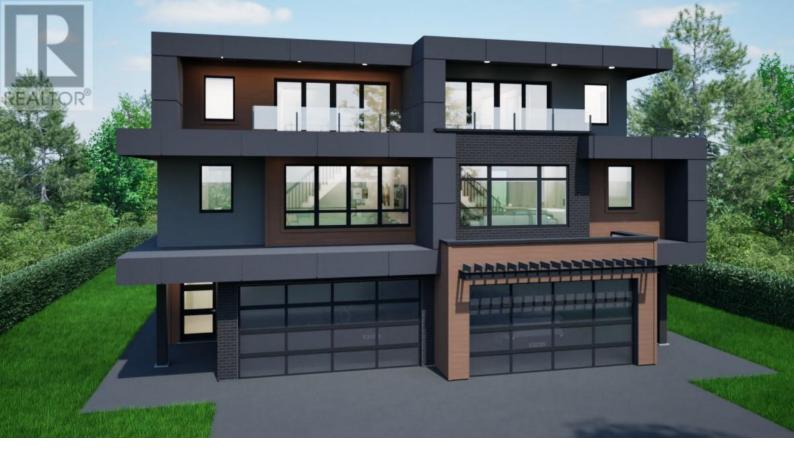

## 1022 Kitson Court West Kelowna British Columbia

\$429,900

Amazing R1 zone lots for S x S duplexes with secondary suites with site coverage allowance of up to 50% and building up to 3 stories. Incredible opportunity to construct a S x S duplex or single-family home on these easy buildable lots offering wide frontages. This remarkable subdivision is located in the heart of Lakeview Heights, near many renowned wineries and wine trails. Just a quick 10-min drive from downtown Kelowna and close proximity to the beach, schools and shopping. No restriction on builders, Flexible building guideline and no time restriction allows you to customize and build at your own pace. The seller is open to the idea of extended completion and potentially starting construction prior to closing. Contact LR to further explore and discuss the specifics. The designs provided for lots 8,5,4,3 and 2 have received preliminary approval. Price is plus GST (id:6769)