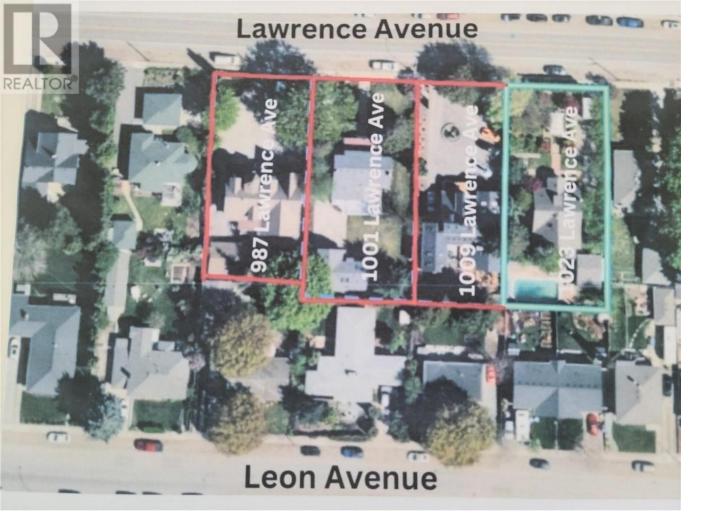

## 1023 Lawrence Avenue Kelowna British Columbia

\$2,000,000

300 FOOT WIDE ASSEMBLY. Unlock Unmatched Potential: Prime LAND ASSEMBLY for Premium Development! This 4-lot assembly on Lawrence Avenue, just across from the Mediterranean Market, spans 1-ACRE+ and is listed for \$13,312,000. It is currently zoned MF1, with the potential to re-zone. This could allow options for a multi-family residential building with commercial space on the ground floor. Situated in a highly sought-after central downtown area, close to Capri Mall, and located in a quiet residential neighborhood, this property offers excellent accessibility to key amenities, making it a premium development prospect. Note: This assembly to be purchased along with the other properties in the land assembly, which include 1001 Lawrence Avenue, 1009 Lawrence Avenue, and 987 Lawrence Avenue. (id:6769)