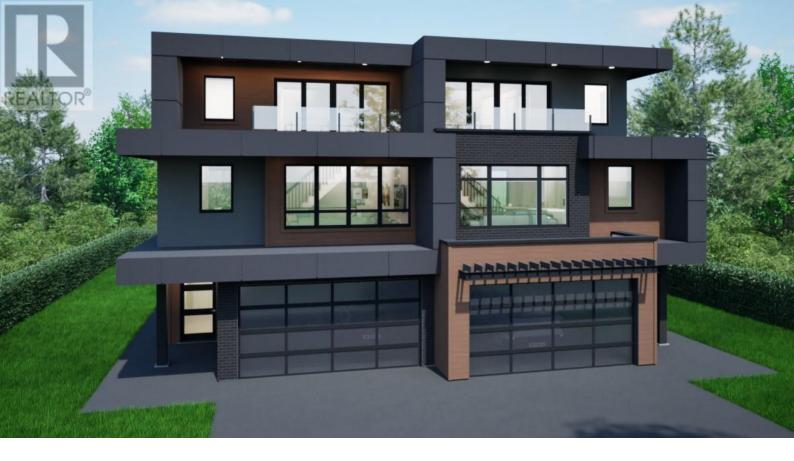

## 1026 Kitson Court West Kelowna British Columbia

\$479,900

Amazing R1 zone lots for S x S duplexes with secondary suites with site coverage allowance of up to 50% and building up to 3 stories. Incredible opportunity to construct a S x S duplex or single-family home on these easy buildable lots offering wide frontages. This remarkable subdivision is located in the heart of Lakeview Heights, near many renowned wineries and wine trails. Just a quick 10-min drive from downtown Kelowna and close proximity to the beach, schools and shopping. No restriction on builders, Flexible building guideline and no time restriction allows you to customize and build at your own pace. The seller is open to the idea of extended completion and potentially starting construction prior to closing. Contact LR to further explore and discuss the specifics. The designs provided for lots 8,5,4,3 and 2 have received preliminary approval. Price is plus GST (id:6769)