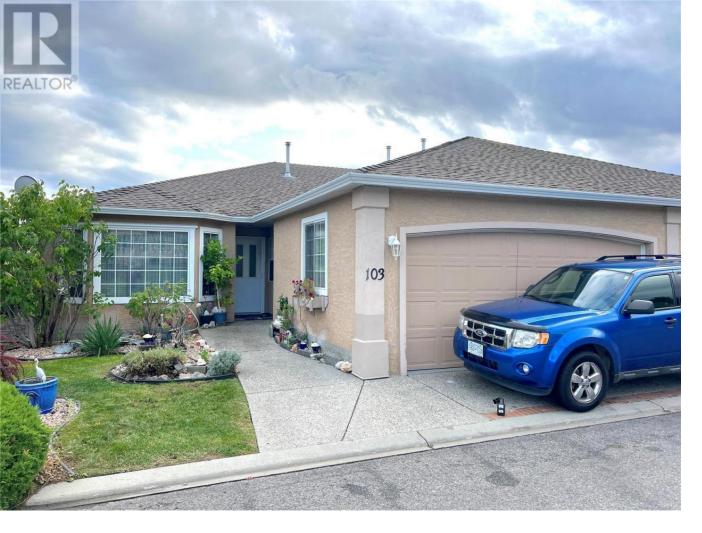

## 2250 Louie Drive 103 West Kelowna British Columbia

Westlake Gardens adult community. Seniors love it here! Convenient location, walk to Canadian Superstor or Wal-Mart and surrounding shops, quick convenient drive to amenities. No step rancher in adult 19+ community, pre-paid leasehold. Spacious 2 bedroom 1465 square foot townhome in gated complex. Comfortable layout, newer appliances, skylights for natural light, good size primary bedroom with ensuite bath and walk in closet, relax on rear patio. Enjoy double garage. Complex offers clubhouse/rec-centre and hosts social gatherings. Ample visitor parking directly across from the home. A lovely place to call home. (id:6769)