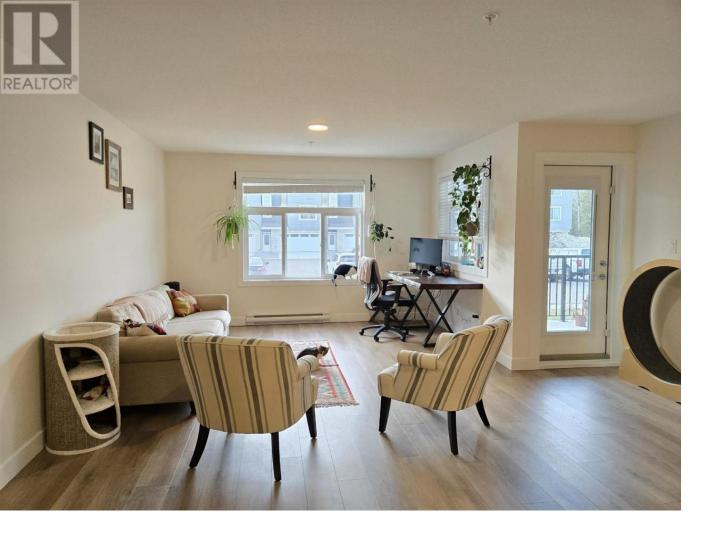

## 4278 22ND Avenue 103 Prince George British Columbia

\$420,000

This rear-facing, ground-level corner unit has a great layout with a generous bedroom and full bathroom on each side of the central living room. As you enter, you will find the beautiful bright kitchen with adjacent large pantry featuring a large quartz island with seating and open to the living room and dining area making it perfect for entertaining company. The primary bedroom with a large walkthrough closet leads to a 4-piece ensuite. Other attractive features are the large covered balcony, convenient in-suite laundry, vinyl plank flooring throughout as well as all newer appliances. This unit also includes one underground parking space. All of this conveniently located close to shopping amenities, UNBC and walking trails. (id:6769)