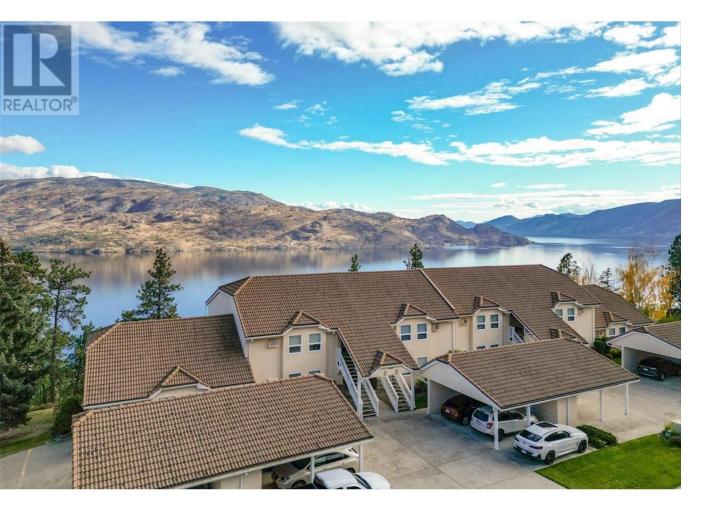

## 4470 Ponderosa Drive 103 Peachland British Columbia

\$599,000

Welcome to Chateaux on the Green! Located near the top of Ponderosa Drive, this charming rancher walkout townhome showcases stunning views of Lake Okanagan. Spanning 2,211 sq ft, it offers a well-designed floor plan with three bedrooms and three bathrooms. The kitchen, equipped with Silestone countertops and a serving hatch to the living room, opens to a covered patio--perfect for effortless entertaining. The primary ensuite's two-person shower, complete with a built-in seat, was beautifully updated with modern tile in June 2021. The main floor is heated by natural gas radiant hot water, while the lower level features radiant baseboard heating. Additional highlights include a lower-level storage room, a covered parking stall and a self-contained storage room, perfect for your golf clubs, with a newly approved 9-hole golf course just across the street. This fantastic home is not to be missed! (id:6769)