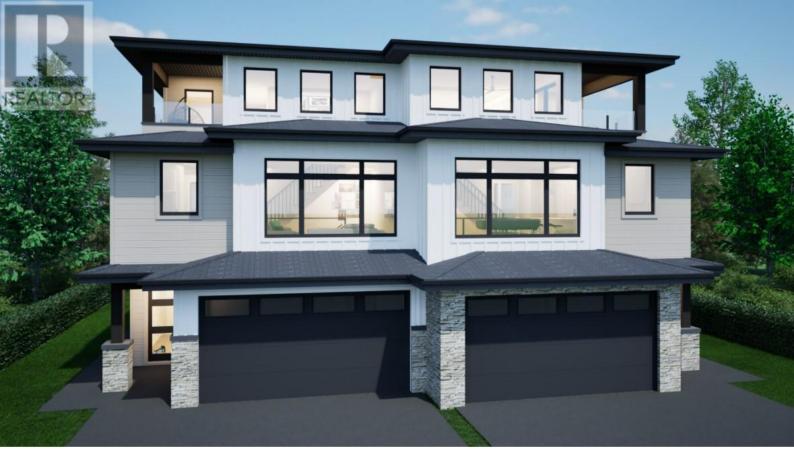

## 1030 Kitson Court West Kelowna British Columbia

\$499,900

Amazing R1 zone lots for S x S duplexes with secondary suites with site coverage allowance of up to 50% and building up to 3 stories. Incredible opportunity to construct a S x S duplex or single-family home on these easy buildable lots offering wide frontages. This remarkable subdivision is located in the heart of Lakeview Heights, near many renowned wineries and wine trails. Just a quick 10-min drive from downtown Kelowna and close proximity to the beach, schools and shopping. No restriction on builders, Flexible building guideline and no time restriction allows you to customize and build at your own pace. The seller is open to the idea of extended completion and potentially starting construction prior to closing. Contact LR to further explore and discuss the specifics. The designs provided for lots 8,5,4,3 and 2 have received preliminary approval. Price is plus GST (id:6769)