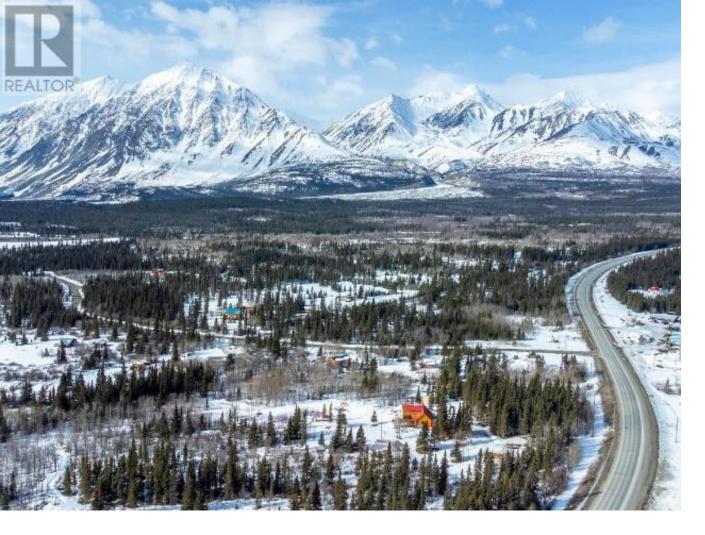

## Haines Junction Yukon

\$1,746,000

Discover the true rustic elegance of the Mount Logan EcoLodge, nestled among the world-renowned Kluane Mountain range. This exceptional property spans 4 generous acres of land, offering a rare gem for those in search of a business opportunity with a powerful reputation or a private multi-family retreat. With 4100 sqft of living space, the lodge features an open-concept design, a kitchen, dining area, living room, powder room, and a sunroom with stunning views of Mount Elias. Upstairs, a large suite with king bed, bunkbed, bath, sitting room and private deck offering Northern Lights viewing. Two additional rooms exude their own elegance and charm ensuring a cozy stay. The property also includes a yurt and a pod cabin for outdoor enthusiasts. Additional features include a creek running along the property, a sauna that seats 10 people, a green house, firepit area and more! (id:6769)