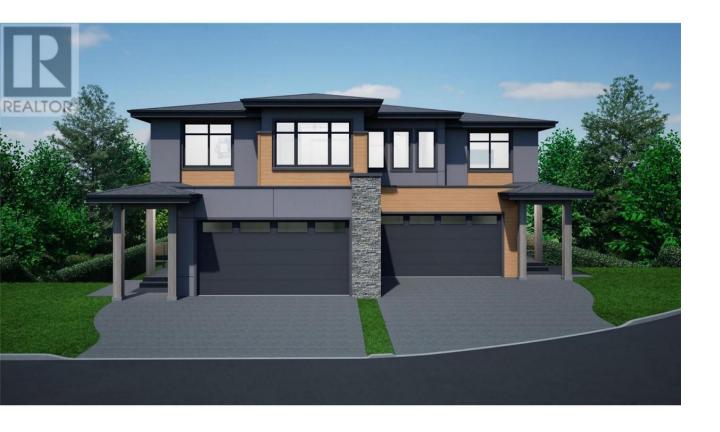

## 1033 Kitson Court West Kelowna British Columbia

\$569,900

R1 zone lots for S x S duplexes with secondary suites has now been fully approved and adopted by the City of West Kelowna. Site coverage allowance of up to 50% and building up to 3 stories. Incredible opportunity to construct a S x S duplex or single-family home on these easy buildable lots offering wide frontages. This remarkable subdivision is located in the heart of Lakeview Heights, near many renowned wineries and wine trails. Just a quick 10-min drive from downtown Kelowna and close proximity to the beach, schools and shopping. No restriction on builders, Flexible building guideline and no time restriction allows you to customize and build at your own pace. The seller is open to the idea of extended completion and potentially starting construction prior to closing. Contact LR to further explore and discuss the specifics. The designs provided for lots 8,5,4,3 and 2 serves solely to illustrate potential construction options for the lots and have received preliminary approval by the developer. GST applicable. (id:6769)