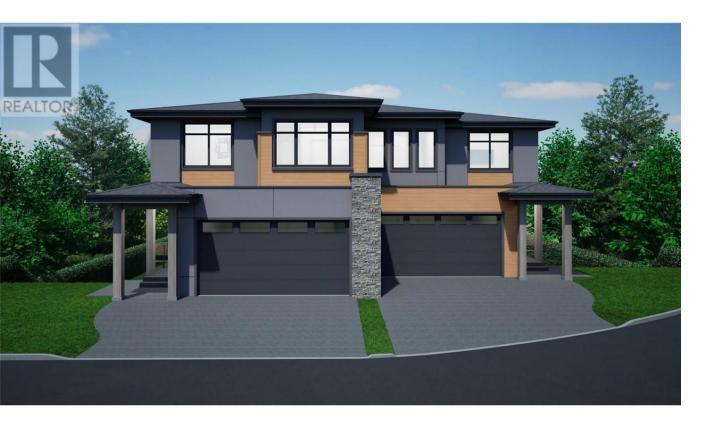

## 1033 Kitson Court West Kelowna British Columbia

\$539,900

Amazing R1 zone lots for S x S duplexes with secondary suites with site coverage allowance of up to 50% and building up to 3 stories. Incredible opportunity to construct a S x S duplex or single-family home on these easy buildable lots offering wide frontages. This remarkable subdivision is located in the heart of Lakeview Heights, near many renowned wineries and wine trails. Just a quick 10-min drive from downtown Kelowna and close proximity to the beach, schools and shopping. No restriction on builders, Flexible building guideline and no time restriction allows you to customize and build at your own pace. The seller is open to the idea of extended completion and potentially starting construction prior to closing. Contact LR to further explore and discuss the specifics. The designs provided for lots 8,5,4,3 and 2 have received preliminary approval. Price is plus GST (id:6769)