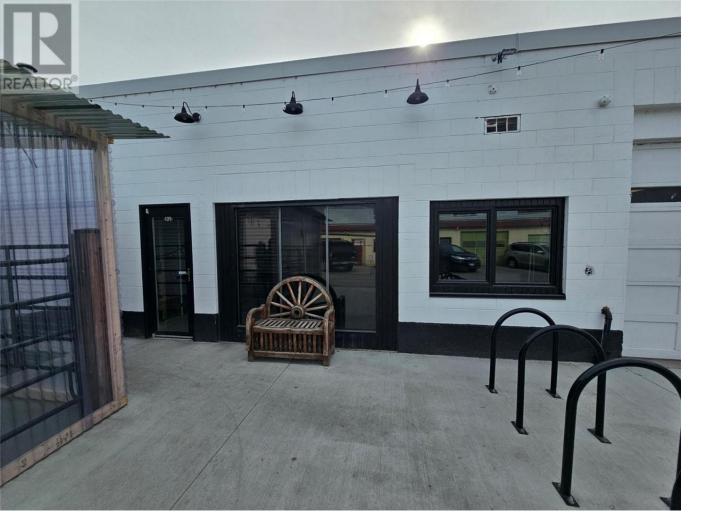

## 1111 Gordon Drive 104 Kelowna British Columbia

\$2,000

Lease 643 SF of versatile main floor commercial space on Gordon Drive in Kelowna's north end industrial area. Fantastic central location downtown in the Brewery District, providing easy access to anywhere in Kelowna. The unit has an open floorplan with 1 washroom, and 1 separate handwashing sink. Ceiling height is 10'6"" to the underside of the trusses. Utilities are separately metered. Electrical is 100 amp single-phase. Additional rent estimate is \$4.65 per square foot. I2 zoning allows for many uses such as general industrial, automotive, participant recreation services, food and liquor primary, animal clinics, commercial storage, and more. Quick possession available. Other tenants in the building include Kelowna Rocks & Gems, Plant Gather, Buffalo Rouge Brewing Company, 1120 Rock Club, Old Car Jack, and Kelowna Car Care Centre. Surrounded by many commercial businesses and walking distance to many amenities, with residential neighborhoods nearby. (id:6769)