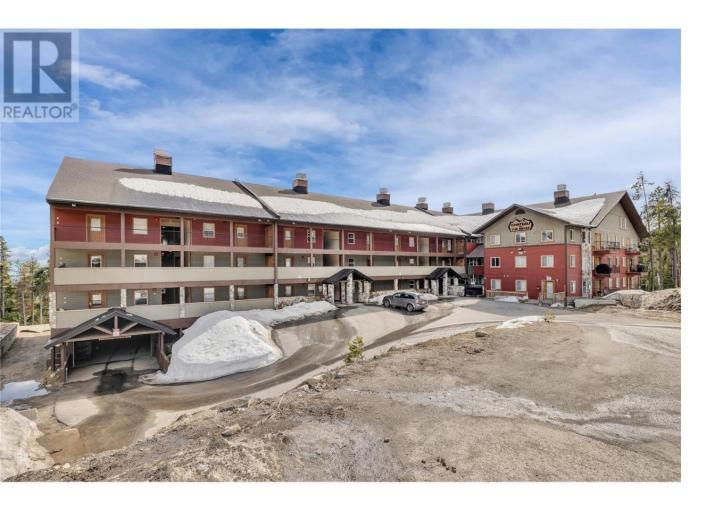

## 225 Kettle View Road 104 Big White British Columbia

\$695,000

Incredible three bedroom two bathroom at Chateau on the Ridge at Big White Ski Resort! Perfectly located along the ski run, creating the perfect ski-in/ski-out access, this unit showcases a bright and open concept main living area. Nestled in the corner is a cozy fireplace surrounded by windows to showcase the stunning view. Flow directly into the spacious kitchen with SS appliances and extra seating at the counter bar. Large dining area is great for families and entertaining. Other stand out features are the spacious bedrooms, in-suite laundry, and secure underground parking. After a day on the slopes, take a quick walk to the Village or relax in one of 5 outdoor hot tubs in the complex. This unit ticks all of the boxes. LIVE WHERE YOU PLAY! Exempt from Foreign Buyer Ban, Foreign buyers tax, speculation tax, empty home tax, and short term rental ban. (id:6769)