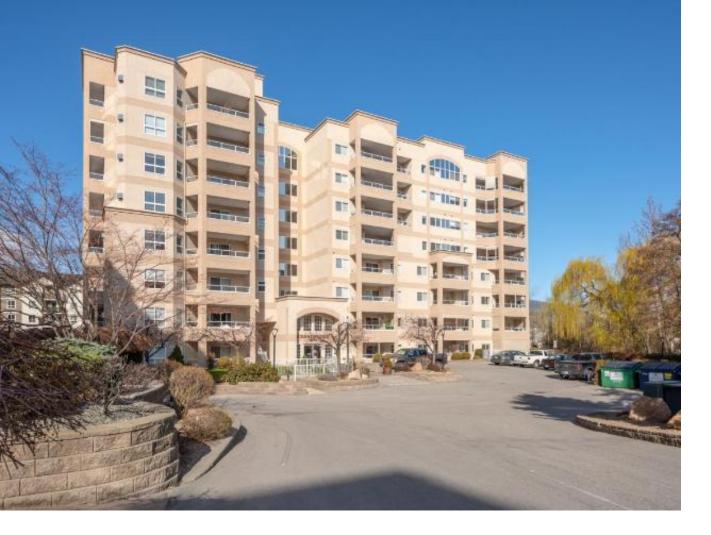

## 2255 ATKINSON STREET 104 Penticton BC

\$399.900

Welcome to Cherry Lane Towers! This two bedroom two bathroom 1046 square feet ground floor unit is perfect for those transitioning into retirement with mobility issues. Take in all that Penticton has to offer and in this wonderful retirement community. Cherry Lane Towers is just steps to the mall, grocery stores, restaurants, parks and more! This unit has recently been freshly painted and cleaned top to bottom. The home is vacant and move-in ready. The 55+ building allows for 1 dog or 1 cat. Come bring your fresh ideas to this unit and enjoy the community living that Cherry Lane Towers provides. Strata fees \$313.68. Call the listing rep for more information.