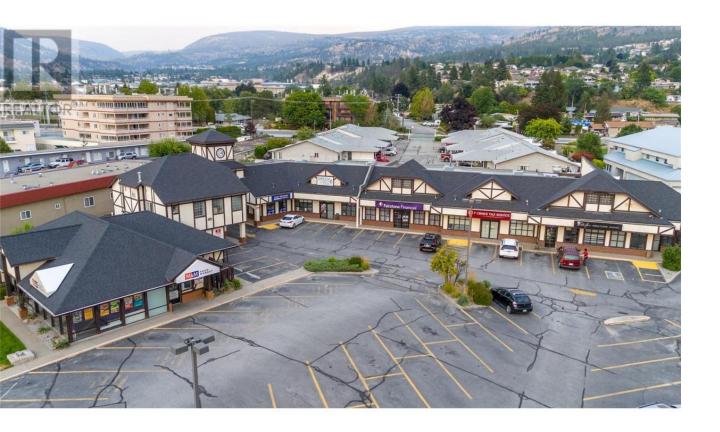

## 2436 Skaha Lake Road 104 Penticton British Columbia

Now available for lease in Royal Plaza, this ~755 sq. ft. unit offers an efficient layout suitable for a variety of retail or service-based uses. Positioned along Skaha Lake Road, a main arterial route in Penticton's Main South neighbourhood, the property benefits from high visibility, on-site common parking, and prominent signage opportunities. Royal Plaza is a well-established commercial centre with a diverse tenant mix and convenient access for both vehicle and pedestrian traffic. Available May 1st 2025. (id:6769)