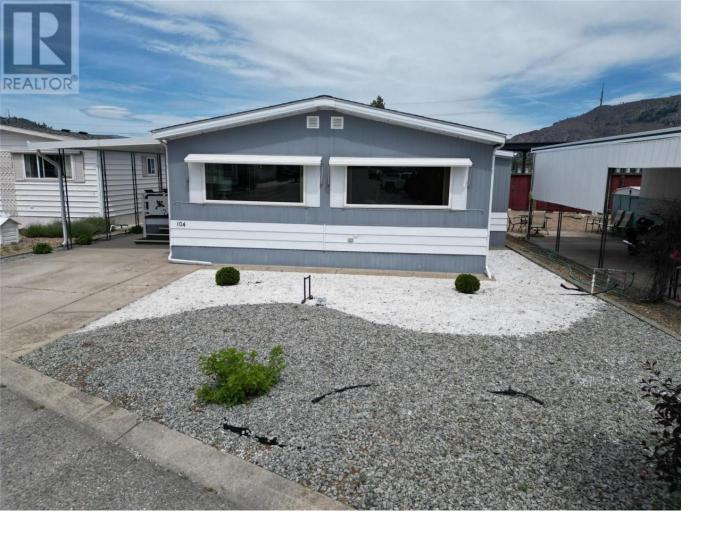

## 6601 Tucelnuit Drive 104 Oliver British Columbia

\$234,900

Beautiful home in Cherry Grove Estates. Home has been very nicely updated with a new Ellis Creek kitchen, flooring, bathrooms, new induction range, hot water tank (2019), roof (2016), furnace (5 yrs old) a/c (3 yrs old). Private back yard with 12 x 18 shop plus a greenhouse. This 2 bd, 2 bath home has many extras including a brand new water softener, reverse osmosis water system, built in vacuum, 200 amp service, central air, and 6 appliances. The sun room is fully enclosed with glass and screens with garden door access from the den. The front yard Is low maintenance and has a south facing view. Monthly pad rent is \$500 and Cherry Grove offers community amenities like an active clubhouse, billiards, a dining hall, library, shuffleboard, exercise room, and woodworking shop. Rentals are not allowed, but a small indoor pet is permitted. All measurements are approximate and should be verified if important. (id:6769)