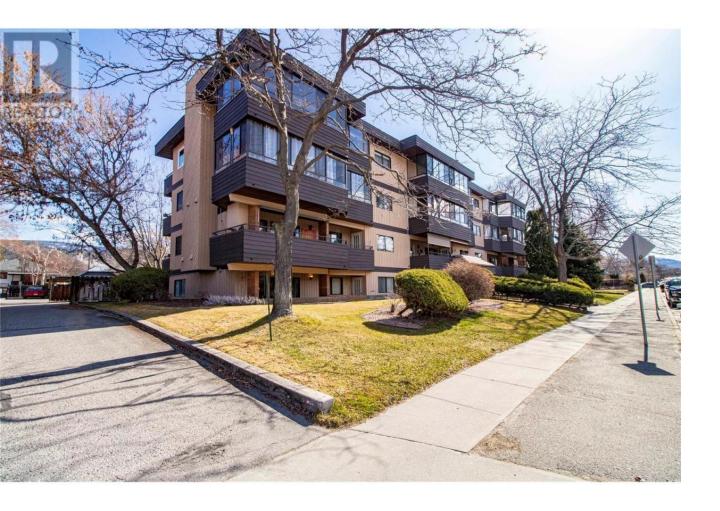

## 740 Winnipeg Street 104 Penticton British Columbia

\$299,900

Unique 2 bedroom, 2 bathroom condo located close enough to the downtown core to walk to the farmers market, restaurants and Okanagan Lake in minutes! Quiet ground-floor corner unit away from the street. Recent substantial updates including vinyl plank flooring, a full kitchen renovation with new dishwasher and over the range microwave, new lighting and fans, updated bathrooms, a reconfigured laundry with new washer and dryer which also offers additional storage space, new heating and cooling. Private fully covered patio is perfect for quiet morning coffee or wine during the hot summer days. Bright and spacious primary bedroom offers access to the patio, a walk thru closet and 3-piece ensuite. 55+, no pets. (id:6769)