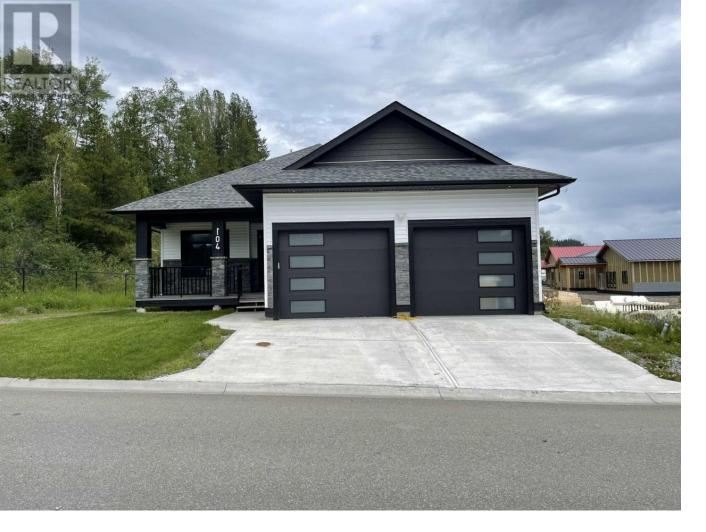

## 960 NORTH NECHAKO Road 104 Prince George British Columbia \$829,000

This new construction home in the Neelam Estates is a must see. Large, open concept kitchen, living, and dining room with custom cabinets with under cabinet lighting and counters is great for entertaining. The large bright bedrooms on the main and stunning bathrooms make this home elegant and tastefully laid out. The basement has a separate entrance withr suite with a kitchen, 2 bedrooms both with walk in closets, a large living room and laundry. The basement also has a large storage room, office or media room for the main floor. In stair lighting to the basement add to this tasteful home. (id:6769)