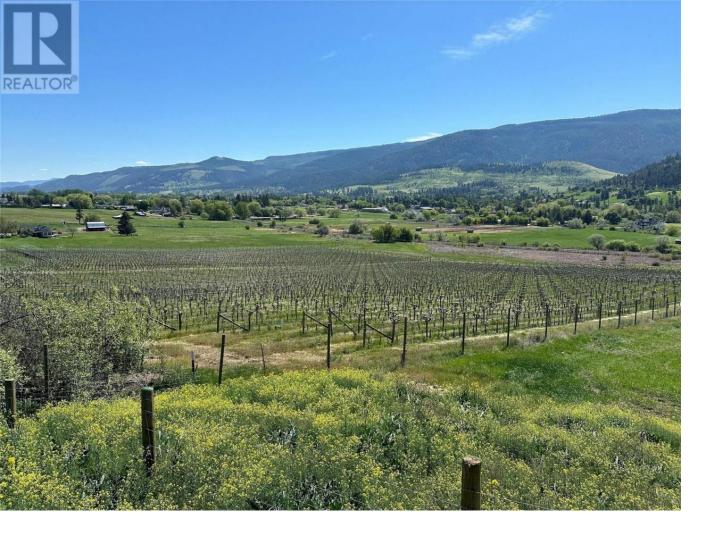

## 10450 Matner Lane Coldstream British Columbia

\$2,397,000

Secluded in idyllic Coldstream, discover this 11-acre vineyard offering prime south-facing, solar-irrigated land. Already producing top-tier sought-after grapes; varieties like Pinot Noir, Chardonnay, Riesling and gruner Veltliner. With room to expand to 16 acres, the property offers endless possibilities: grow more crops, start an agri-tourism venture, or build your dream country estate. Multiple building sites provide stunning views of the Monashee Mountains. Originally planted by long-time Okanagan Valley vineyard operator and winemaker Eric von Krosigk, the vineyard thrives on gently sloping terrain, producing exceptional, terroir-driven fruit. Because of the self rooted vines, NO plant loss has occurred. Schedule your showing today! (id:6769)