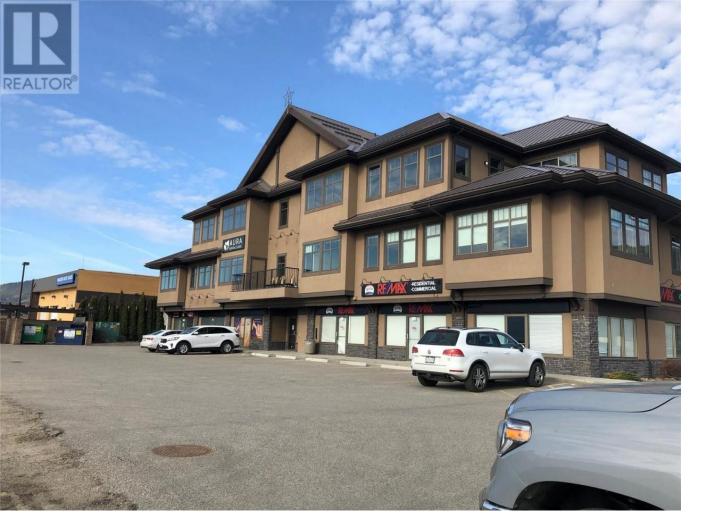

## 2205 Louie Drive 105 West Kelowna British Columbia

\$24

Position your business for success in this bright and attractive 450 sqft commercial space, ideally situated next to the highway. This location offers easy access to a variety of amenities, making it an ideal spot for commercial purposes. Surrounding facilities include major retailers like Walmart, London Drugs, Staples, and Real Canadian Superstore, all within close proximity. Nearby are several other amenities such as a Husky gas station and various dining and shopping options, providing added convenience for potential occupants or customers. (id:6769)