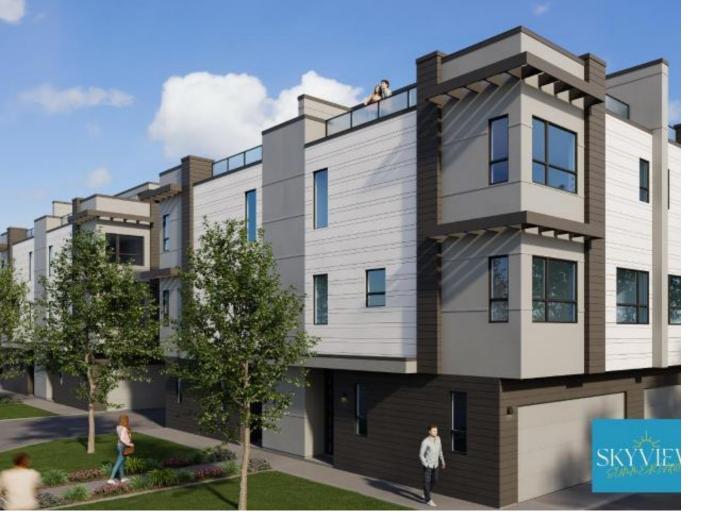

## 8717 JUBILEE ROAD E 105 Summerland BC \$717,000

Skyview Summerland, a modern collection of 3-bed & 2 1/2-bath townhomes, including elevator to all floors. 1,500 sq. ft. plus a 470 sq. ft. rooftop patio for a total livable area of 1,970 sq. ft. Whether you are downsizing, resizing or getting started, our distinctive homes feature spectacular finishings; Elevators, no problem, whether you need it now, or in the future, our homes offer elevators to access all floors from the bottom up to the rooftop patio. Speaking of rooftop patios, our homes can accommodate hot tubs. Plus we offer Quartz countertops, stainless steel appliances, all window coverings,2-car attached garages/ EV rough in wiring. Lake views or mountain views, fantastic location in Summerland! Easy walking distance to downtown shops, restaurants, all three schools. No pet or age restrictions! Skyview - where the dream of being close to the city yet far enough away to leave the hustle, bustle and aggravation behind is treasured.