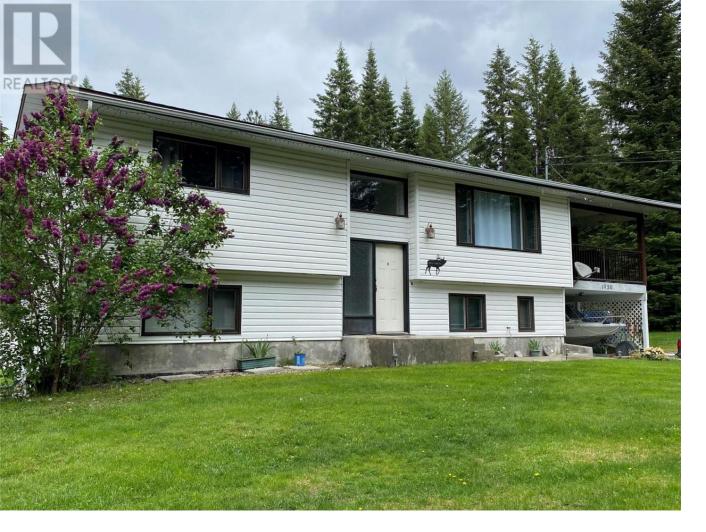

## 1050 Webb Road South Slocan British Columbia

\$/10,000

FAMILY HOME GREAT LOCATION! This welcoming family residence is situated on a sunny, flat .83-acres in the community of South Slocan. Perfectly positioned, the home offers easy access to local amenities and a peaceful setting for a growing family. The home features two bedrooms upstairs and two bedrooms downstairs, providing plenty of room for everyone. A generous family room offers a perfect space for gathering, while ample storage ensures a clutter-free home. The sizable kitchen with an adjoining dining room is ideal for family meals and entertaining. Sliding doors in the dining area lead out to a an 24x13 covered deck, perfect for outdoor dining and enjoying the sunshine. The house and property have been meticulously cared for, making it ready for a deserving family to move in . Three storage sheds provide plenty of space for tools and outdoor equipment. Outside, the backyard features a cozy fire pit—an ideal spot for family gatherings. Approximately 300 meters to the elementary school and daycare, with nearby food and financial services within walking distance, making daily life convenient and hassle-free. There's an extra area that previously had a mobile home setup, with all services in place, including a separate septic system—offering the possibility for a secondary dwelling or shop. This charming home combines a great location, garden and outdoor space, providing an ideal environment for a family to grow and thrive. Don't miss out on this fantastic opportunity! (id:6769)