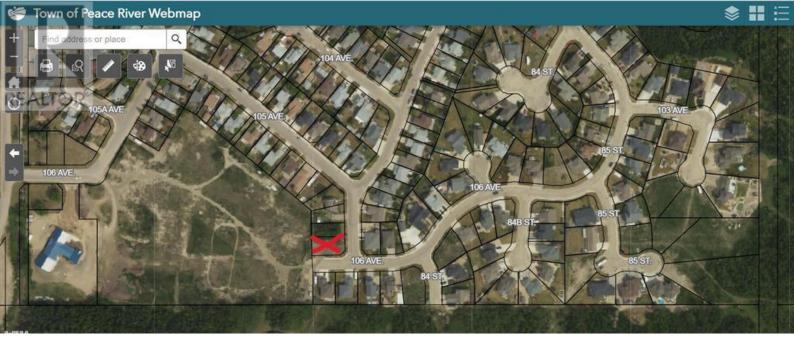

## 10510 83 Street Peace River Alberta

\$50,000

This is the least expensive lot you will find on the market today in Saddleback Ridge. So if you have been looking for a desirable, family friendly neighborhood to build your new house in, this lot is perfect for you. Being a corner lot, it gives you lots of building options and ways to lay out a house and garage. Call today to find out more! (id:6769)